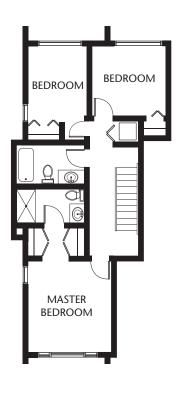

**PLAN B-s** 3 BEDROOMS INDOOR: 1537 sq. ft. (excludes garage) OUTDOOR: 650 sq. ft.

FIRST SECOND THIRD FOURTH