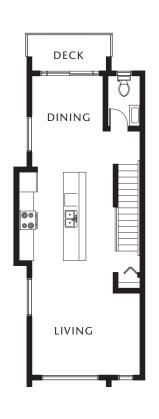

**PLAN B-s** 3 BEDROOMS INDOOR: 1537 sq. ft. (excludes garage) OUTDOOR: 650 sq. ft.

FIRST SECOND THIRD FOURTH