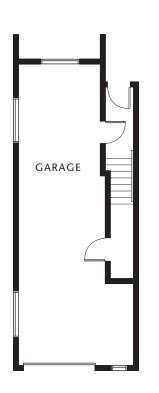

**PLAN B-s** 3 BEDROOMS INDOOR: 1537 sq. ft. (excludes garage) OUTDOOR: 650 sq. ft.

FIRST SECOND THIRD FOURTH